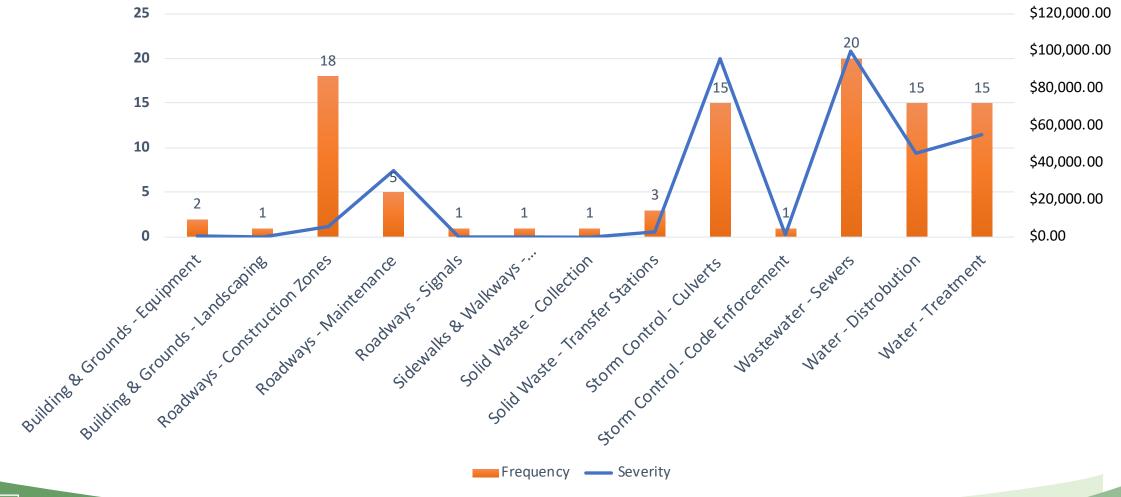

dways             | \$41,345.00  | 23        |
| Sidewalks & Walkways | \$0.00       | 1         |
| Solid Waste          | \$2,500.00   | 6         |
| Storm Control        | \$97,000.00  | 16        |
| Wastewater           | \$145,000.00 | 35        |
| Water                | \$55,000.00  | 15        |
| TOTALS               | \$341,345.00 | 99        |



| Allegation          | Severity  | Frequency |
|---------------------|-----------|-----------|
| UTILITY MAINTENANCE | \$300,000 | 99        |
| Building & Grounds  | \$500.00  | 3         |
| - Equipment         | \$500.00  | 2         |
| - Landscaping       | \$0       | 1         |
|                     |           |           |

| TOTALS | \$500.00       | 3 |
|--------|----------------|---|
| . •    | <b>7500.00</b> |   |















| deministrative Codes  Background Checks Building Godes Building Permits Contagous Disease Control Call Prom Towns Abbetion Contagous Disease Control College Communications Contagous Disease Control Contagous Disea | Operations/ Administration