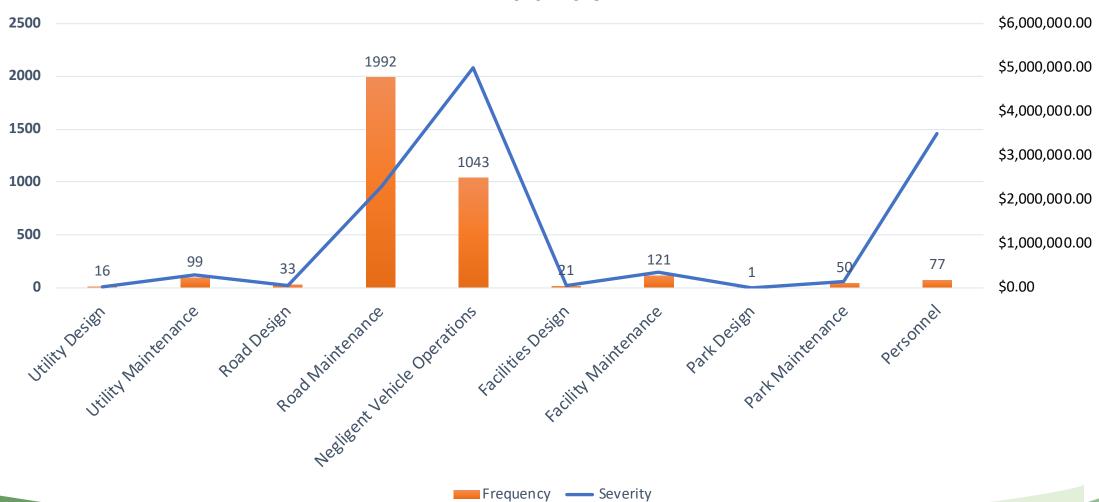

s.



# Top 10 Allegations

| Allegation                  | Severity     | Frequency |
|-----------------------------|--------------|-----------|
| UTILITY DESIGN              | \$30,000     | 16        |
| UTILITY MAINTENANCE         | \$300,000    | 99        |
| ROAD DESIGN                 | \$60,000     | 33        |
| ROAD MAINTENANCE            | \$2,300,000  | 1992      |
| NEGLIGENT VEHICLE OPERATION | \$5,000,000  | 1043      |
| FACILITIES DESIGN           | \$60,000     | 21        |
| FACILITY MAINTENANCE        | \$350,000    | 121       |
| PARK DESIGN                 | \$0.00       | 1         |
| PARK MAINTENANCE            | \$140,000    | 50        |
| PERSONNEL                   | \$3,500,000  | 77        |
| TOTALS                      | \$11,740,000 | 3453      |









| Allegation                  | Severity     | Frequency |
|-----------------------------|--------------|-----------|
| UTILITY <b>DESIGN</b>       | \$30,000     | 16        |
| UTILITY MAINTENANCE         | \$300,000    | 99        |
| ROAD <b>DESIGN</b>          | \$60,000     | 33        |
| ROAD MAINTENANCE            | \$2,300,000  | 1992      |
| NEGLIGENT VEHICLE OPERATION | \$5,000,000  | 1043      |
| FACILITIES <b>DESIGN</b>    | \$60,000     | 21        |
| FACILITY MAINTENANCE        | \$350,000    | 121       |
| PARK <b>DESIGN</b>          | \$0.00       | 1         |
| PARK <b>MAINTENANCE</b>     | \$140,000    | 50        |
| PERSONNEL                   | \$3,500,000  | 77        |
| TOTALS                      | \$11,740,000 | 3453      |



| Allegation