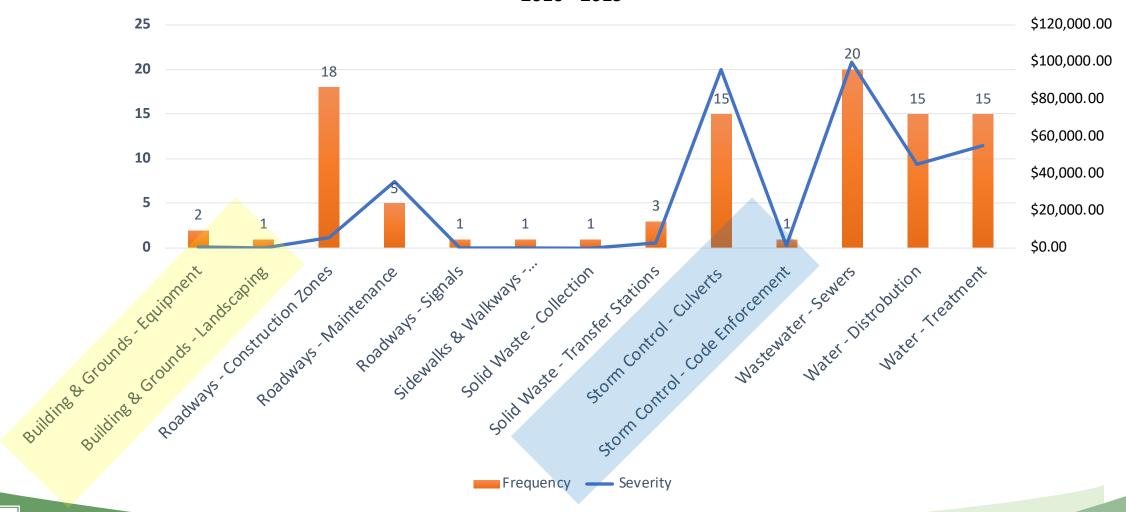

| \$41,345.00  | 23        |
| Sidewalks & Walkways | \$0.00       | 1         |
| Solid Waste          | \$2,500.00   | 6         |
| Storm Control        | \$97,000.00  | 16        |
| Wastewater           | \$145,000.00 | 35        |
| Water                | \$55,000.00  | 15        |
| TOTALS               | \$341,345.00 | 99        |



| Allegation          | Severity  | Frequency |
|---------------------|-----------|-----------|
| UTILITY MAINTENANCE | \$300,000 | 99        |
| Building & Grounds  | \$500.00  | 3         |
| - Equipment         | \$500.00  | 2         |
| - Landscaping       | \$0       | 1         |
|                     |           |           |

| TOTALS | \$500.00       | 3 |
|--------|----------------|---|
| . •    | <b>7500.00</b> |   |















| deministrative Codes  Background Checks Building Godes Building Permits Contagous Disease Control Call Prom Towns Abbetion Contagous Disease Control College Communications Contagous Disease Control Contagous Disea | Operations/ Administration